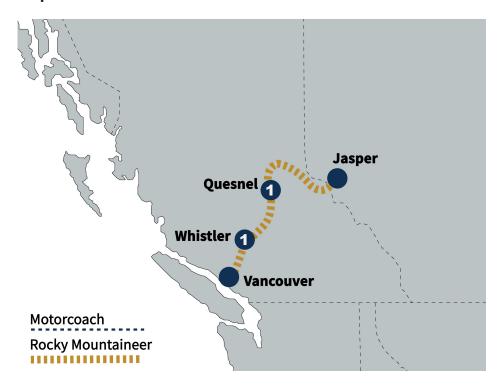

# Route Map

# **Travel Summary**

- Day 1: Rocky Mountaineer Train from Vancouver to Whistler overnight in Whistler
- Day 2: Rocky Mountaineer Train from Whistler to Quesnel overnight in Quesnel
- Day 3: Rocky Mountaineer Train from Quesnel to Jasper